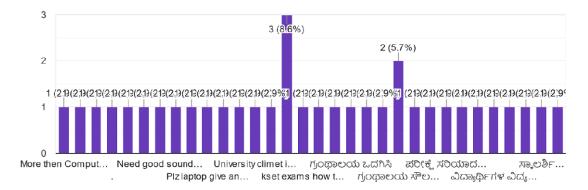

## **2.7.1. Supporting Document**

# 2023-24

2.7 student satisfaction survey during the year 2023-24

2.7.1 online student satisfaction survey regarding teaching learning process

|                          |        | 1                  | 0                    | B process                              |                              |                                        |                                |                  |                   |
|--------------------------|--------|--------------------|----------------------|----------------------------------------|------------------------------|----------------------------------------|--------------------------------|------------------|-------------------|
| Name of the student      | Gende  | r category         | state of<br>Domicile | nationality<br>if other<br>than indain | Email ID                     | Programe Name                          | Student Unique<br>Enrolment Id | Mobile<br>Number | Year O<br>Joining |
| MALLAYYA                 | Male   | Scheduled Tribe    | Karnataka            | Indian                                 | malluvrnayak@gmail.com       | Bachelor of Performing Arts            | U07AA23A0014                   | 7022363646       | 2023-24           |
| SHARANAKUMAR             | Male   | Scheduled Tribe    | Karnataka            | Indian                                 | sharanusharana842@gmail.com  | Bachelor of Performing Arts            | U07AA23A0015                   | 8971633924       | 2023-24           |
| Anjanayya                | Male   | Scheduled Tribe    | Karnataka            | Indian                                 | anjuanji1901@gmail.com       | Bachelor of Performing Arts            | U07AA23A0016                   | 9353070686       | 2023-24           |
| T DEEPA                  | Female | Scheduled Caste    | Karnataka            | Indian                                 | kingv4096@gmail.com          | Bachelor of Performing Arts            | U07AA23A0017                   | 8618999068       | 2023-24           |
| MATHAJI N                | Female | Category I         | Karnataka            | Indian                                 | mathajin41@gmail.com         | Bachelor of Performing Arts            | U07AA23A0018                   | 9353707931       | 2023-24           |
| SAMPATH KUMARA           | Male   | Category III (B)   | Karnataka            | Indian                                 | lsampathkumar79755@gmail.com | Bachelor of Visual Arts in<br>PAINTING | U07AA23A0001                   | 7975541169       | 2023-24           |
| PRAVEEN KUMAR            | Male   | Category I I I (B) | Karnataka            | Indian                                 | kpraveenkumar540@gmail.com   | Bachelor of Visual Arts in<br>PAINTING | U07AA23A0002                   | 6360837477       | 2023-24           |
| MAMATAJ                  | Female | Category I I (B)   | Karnataka            | Indian                                 | rajabeerati88@gmail.com      | Bachelor of Visual Arts in<br>PAINTING | U07AA23A0003                   | 7619585089       | 2023-24           |
| BADIGER<br>ihravanakumar | Male   | Category I I (A)   | Karnataka            | Indian                                 | hemantkumar14773@gmail.com   | Bachelor of Visual Arts in<br>PAINTING | U07AA23A0004                   | 9663112099       | 2023-24           |
| landiwaddar              | Male   | Scheduled Caste    | Karnataka            | Indian                                 | shravana4444@gmail.com       | Bachelor of Visual Arts in<br>PAINTING | U07AA23A0005                   | 8722672767       | 2023-24           |
| iouri Pattar             | Female | Category I I (A)   | Karnataka            | Indian I                               | cumartalawar199@gmail.com    | Bachelor of Visual Arts in<br>PAINTING | U07AA23A0006                   | 9008642354       | 2023-24           |
| landini                  | Female | Category II (A)    | Karnataka            | Indian r                               | handinishirwal2004@gmail.com | Bachelor of Visual Arts in             | U07AA23A0007                   | 7892878419       | 2023-24           |
| heemappa                 | Male : | Scheduled Caste    | Karnataka            | Indian b                               | vgunjal01@gmail.com          | Bachelor of Visual Arts in             | U07AA23A0008                   |                  | 2023-24           |
| AGARAJ LAMANI            | Male 5 | Scheduled Caste    | Karnataka            | Indian li                              | Bereland Building Olli       | Bachelor of Visual Arts in<br>PAINTING | U07AA23A0009                   | 7760159206       | 2023-24           |
| RAHUL                    | Male S | icheduled Caste    | Karnataka            | Indian h                               |                              | Bachelor of Visual Arts in<br>PAINTING | U07AA23A0010                   | 9343381861       | 2023-24           |