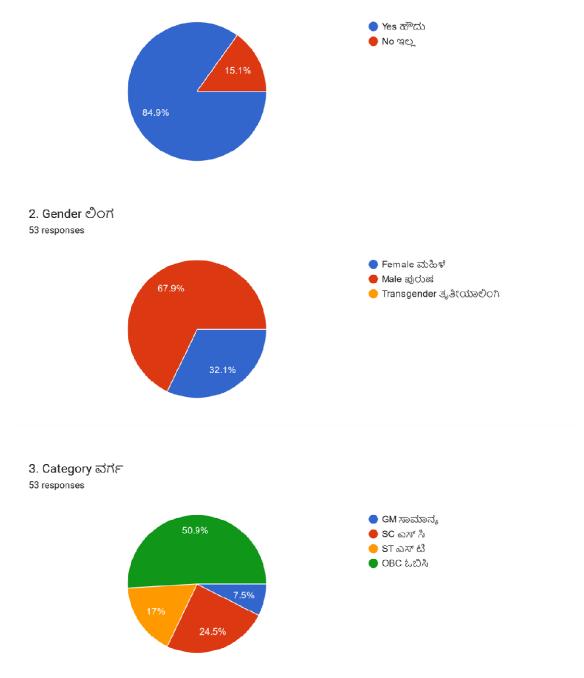

Instructions to fill the questionnaire.

ಪ್ರಶ್ನಾವಳಿಗಳನ್ನು ತುಂಬಲು ಸೂಚನೆ.

- All questions should be compulsorily attempted.
  ಎಲ್ಲಾ ಪ್ರಶ್ನೆಗಳಿಗೆ ಕಡ್ಡಾಯವಾಗಿ ಉತ್ತರಿಸಬೇಕು.
- Each question has four responses, choose the most appropriate one. ಪ್ರತಿಯೊಂದು ಪ್ರಶ್ನೆಗೆ ನಾಲ್ಕು ಪ್ರತಿಕ್ರಿಯೆಗಳಿವೆ, ಹೆಚ್ಚು ಸೂಕ್ತವಾದುದನ್ನು ಆರಿಸಿ.
- The response to the qualitative question no. 23 is student's opportunity to give suggestions or improvements. Restrict your response to above questions only.

ಗುಣಾತ್ಮಕ ಪ್ರಶ್ನೆ ಸಂ. 23 ಕ್ಕೆ ವಿದ್ಯಾರ್ಥಿಗಳಿಗೆ ಸಲಹೆಗಳು ಅಥವಾ ಸುಧಾರಣೆಗಳನ್ನು ನೀಡಲು ಅವಕಾಶವಿದೆ. ಇಲ್<u>ತಿನ</u>

ಪ್ರಶ್ನೆಗಳಿಗೆ ಸಂಬಂಧಿಸಿದಂತೆ ಮಾತ್ರ ಪ್ರತಿಕ್ರಿಯಿಸಬಹುದು.

1. Please confirm this is the first and only time you answer this survey. ದಯವಿಟ್ಟು ನೀವು ಈ ಸಮೀಕ್ಷೆಗೆ ಉತ್ತರಿಸುತ್ತಿರುವುದು ಮೊದಲು ಮತ್ತು ಏಕೈಕ ಬಾರಿ ಎಂದು ಖಚಿತಪಡಿಸಿ. 53 responses



4. What degree program are you studying now? ನೀವು ಈಗ ಯಾವ ಪದವಿ ಕಾರ್ಯಕ್ರಮದಲ್ಲಿ ಕಲಿಯುತ್ತಿದ್ದೀರಿ.

53 responses



5. What subject area are you currently pursuing?ನೀವು ಪ್ರಸ್ತುತ ಯಾವ ವಿಷಯ ಕ್ಷೇತ್ರವನ್ನು ಅನುಸರಿಸುತ್ತಿದ್ದೀರಿ.

53 responses



6. Semester ಸೆಮಿಸ್ಟರ್ 52 responses



1. Learning atmosphere in the campus ವಿಶ್ವವಿದ್ಯಾಲಯದಲ್ಲಿ ಕಲಿಕೆಯ ವಾತಾವರಣ 53 responses



2. Infrastructure of the University ವಿಶ್ವವಿದ್ಯಾಲಯದ ಮೂಲ ಸೌಕರ್ಯ 53 responses



3. Library Facilities ಗ್ರಂಥಾಲಯದ ಸೌಲಭ್ಯಗಳು 53 responses



4. Transport Facilities ಸಾರಿಗೆ ಸೌಲಭ್ಯಗಳು 53 responses



5.Teaching Environment ಬೋಧನಾ ಪರಿಸರ 53 responses



#### 6. Availability of Website ವೆಬ್ ಸೈಟ್ ಲಭ್ಯತೆ 53 responses



7. Extra curricular activities provides you with adequate sports and cultural activities. ಪಠ್ಯೇತರ ಚಟುವಟಿಕೆಗಳಿಗೆ (ಕ್ರೀಡೆ, ಸಾಂಸ್ಕೃತಿಕ