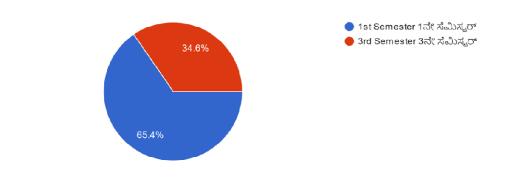

# 2023-24

2.7 student satisfaction survey during the year 2023-24

2.7.1 online student satisfaction survey regarding teaching learning process

|                          |        | 1                  | 0                    | B process                              |                              |                                        |                                |                  |                   |
|--------------------------|--------|--------------------|----------------------|----------------------------------------|------------------------------|----------------------------------------|--------------------------------|------------------|-------------------|
| Name of the student      | Gende  | r category         | state of<br>Domicile | nationality<br>if other<br>than indain | Email ID                     | Programe Name                          | Student Unique<br>Enrolment Id | Mobile<br>Number | Year O<br>Joining |
| MALLAYYA                 | Male   | Scheduled Tribe    | Karnataka            | Indian                                 | malluvrnayak@gmail.com       | Bachelor of Performing Arts            | U07AA23A0014                   | 7022363646       | 2023-24           |
| SHARANAKUMAR             | Male   | Scheduled Tribe    | Karnataka            | Indian                                 | sharanusharana842@gmail.com  | Bachelor of Performing Arts            | U07AA23A0015                   | 8971633924       | 2023-24           |
| Anjanayya                | Male   | Scheduled Tribe    | Karnataka            | Indian                                 | anjuanji1901@gmail.com       | Bachelor of Performing Arts            | U07AA23A0016                   | 9353070686       | 2023-24           |
| T DEEPA                  | Female | Scheduled Caste    | Karnataka            | Indian                                 | kingv4096@gmail.com          | Bachelor of Performing Arts            | U07AA23A0017                   | 8618999068       | 2023-24           |
| MATHAJI N                | Female | Category I         | Karnataka            | Indian                                 | mathajin41@gmail.com         | Bachelor of Performing Arts            | U07AA23A0018                   | 9353707931       | 2023-24           |
| SAMPATH KUMARA           | Male   | Category III (B)   | Karnataka            | Indian                                 | lsampathkumar79755@gmail.com | Bachelor of Visual Arts in<br>PAINTING | U07AA23A0001                   | 7975541169       | 2023-24           |
| PRAVEEN KUMAR            | Male   | Category I I I (B) | Karnataka            | Indian                                 | kpraveenkumar540@gmail.com   | Bachelor of Visual Arts in<br>PAINTING | U07AA23A0002                   | 6360837477       | 2023-24           |
| MAMATAJ                  | Female | Category I I (B)   | Karnataka            | Indian                                 | rajabeerati88@gmail.com      | Bachelor of Visual Arts in<br>PAINTING | U07AA23A0003                   | 7619585089       | 2023-24           |
| BADIGER<br>ihravanakumar | Male   | Category I I (A)   | Karnataka            | Indian                                 | hemantkumar14773@gmail.com   | Bachelor of Visual Arts in<br>PAINTING | U07AA23A0004                   | 9663112099       | 2023-24           |
| landiwaddar              | Male   | Scheduled Caste    | Karnataka            | Indian                                 | shravana4444@gmail.com       | Bachelor of Visual Arts in<br>PAINTING | U07AA23A0005                   | 8722672767       | 2023-24           |
| iouri Pattar             | Female | Category I I (A)   | Karnataka            | Indian I                               | cumartalawar199@gmail.com    | Bachelor of Visual Arts in<br>PAINTING | U07AA23A0006                   | 9008642354       | 2023-24           |
| landini                  | Female | Category II (A)    | Karnataka            | Indian r                               | handinishirwal2004@gmail.com | Bachelor of Visual Arts in             | U07AA23A0007                   | 7892878419       | 2023-24           |
| heemappa                 | Male : | Scheduled Caste    | Karnataka            | Indian b                               | vgunjal01@gmail.com          | Bachelor of Visual Arts in             | U07AA23A0008                   |                  | 2023-24           |
| AGARAJ LAMANI            | Male 5 | Scheduled Caste    | Karnataka            | Indian li                              | Bereland Building Olli       | Bachelor of Visual Arts in<br>PAINTING | U07AA23A0009                   | 7760159206       | 2023-24           |
| RAHUL                    | Male S | icheduled Caste    | Karnataka            | Indian h                               |                              | Bachelor of Visual Arts in<br>PAINTING | U07AA23A0010                   | 9343381861       | 2023-24           |