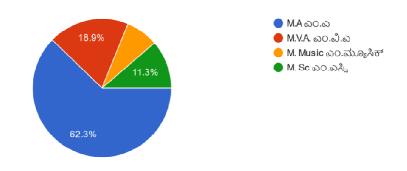

attempted.
  ಎಲ್ಲಾ ಪ್ರಶ್ನೆಗಳಿಗೆ ಕಡ್ಡಾಯವಾಗಿ ಉತ್ತರಿಸಬೇಕು.
- Each question has four responses, choose the most appropriate one. ಪ್ರತಿಯೊಂದು ಪ್ರಶ್ನೆಗೆ ನಾಲ್ಕು ಪ್ರತಿಕ್ರಿಯೆಗಳಿವೆ, ಹೆಚ್ಚು ಸೂಕ್ತವಾದುದನ್ನು ಆರಿಸಿ.
- The response to the qualitative question no. 23 is student's opportunity to give suggestions or improvements. Restrict your response to above questions only.

ಗುಣಾತ್ಮಕ ಪ್ರಶ್ನೆ ಸಂ. 23 ಕ್ಕೆ ವಿದ್ಯಾರ್ಥಿಗಳಿಗೆ ಸಲಹೆಗಳು ಅಥವಾ ಸುಧಾರಣೆಗಳನ್ನು ನೀಡಲು ಅವಕಾಶವಿದೆ. ಇಲ್<u>ತಿನ</u>

ಪ್ರಶ್ನೆಗಳಿಗೆ ಸಂಬಂಧಿಸಿದಂತೆ ಮಾತ್ರ ಪ್ರತಿಕ್ರಿಯಿಸಬಹುದು.

1. Please confirm this is the first and only time you answer this survey. ದಯವಿಟ್ಟು ನೀವು ಈ ಸಮೀಕ್ಷೆಗೆ ಉತ್ತರಿಸುತ್ತಿರುವುದು ಮೊದಲು ಮತ್ತು ಏಕೈಕ ಬಾರಿ ಎಂದು ಖಚಿತಪಡಿಸಿ. 53 responses



4. What degree program are you studying now? ನೀವು ಈಗ ಯಾವ ಪದವಿ ಕಾರ್ಯಕ್ರಮದಲ್ಲಿ ಕಲಿಯುತ್ತಿದ್ದೀರಿ.

53 responses



5. What subject area are you currently pursuing?ನೀವು ಪ್ರಸ್ತುತ ಯಾವ ವಿಷಯ ಕ್ಷೇತ್ರವನ್ನು ಅನುಸರಿಸುತ್ತಿದ್ದೀರಿ.

53 responses



6. Semester ಸೆಮಿಸ್ಟರ್ 52 responses



1. Learning atmosphere in the campus ವಿಶ್ವವಿದ್ಯಾಲಯದಲ್ಲಿ ಕಲಿಕೆಯ ವಾತಾವರಣ 53 responses



2. Infrastructure of the University ವಿಶ್ವವಿದ್ಯಾಲಯದ ಮೂಲ ಸೌಕರ್ಯ 53 responses



3. Library Facilities ಗ್ರಂಥಾಲಯದ ಸೌಲಭ್ಯಗಳು 53 responses



4. Transport Facilities ಸಾರಿಗೆ ಸೌಲಭ್ಯಗಳು 53 responses



5.Teaching Environment ಬೋಧನಾ ಪರಿಸರ 53 responses



#### 6. Availability of Website ವೆಬ್ ಸೈಟ್ ಲಭ್ಯತೆ 53 responses



7. Extra curricular activities provides you with adequate sports and cultural activities. ಪಠ್ಯೇತರ ಚಟುವಟಿಕೆಗಳಿಗೆ (ಕ್ರೀಡೆ, ಸಾಂಸ್ಕೃತಿಕ ಇತ್ಯಾದಿಗಳಿಗೆ) ಪ್ರೋತ್ಸಾಹ 53 responses



8. Cooperation of Teachers. ಅಧ್ಯಾಪಕರ ಸಹಕಾರ 53 responses



9. Cooperati