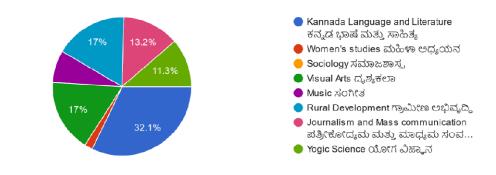

# 2023-24

2.7 student satisfaction survey during the year 2023-24

2.7.1 online student satisfaction survey regarding teaching learning process

|                          |        | 1                  | 0                    | B process                              |                              |                                        |                                |                  |                   |
|--------------------------|--------|--------------------|----------------------|----------------------------------------|------------------------------|----------------------------------------|--------------------------------|------------------|-------------------|
| Name of the student      | Gende  | r category         | state of<br>Domicile | nationality<br>if other<br>than indain | Email ID                     | Programe Name                          | Student Unique<br>Enrolment Id | Mobile<br>Number | Year O<br>Joining |
| MALLAYYA                 | Male   | Scheduled Tribe    | Karnataka            | Indian                                 | malluvrnayak@gmail.com       | Bachelor of Performing Arts            | U07AA23A0014                   | 7022363646       | 2023-24           |
| SHARANAKUMAR             | Male   | Scheduled Tribe    | Karnataka            | Indian                                 | sharanusharana842@gmail.com  | Bachelor of Performing Arts            | U07AA23A0015                   | 8971633924       | 2023-24           |
| Anjanayya                | Male   | Scheduled Tribe    | Karnataka            | Indian                                 | anjuanji1901@gmail.com       | Bachelor of Performing Arts            | U07AA23A0016                   | 9353070686       | 2023-24           |
| T DEEPA                  | Female | Scheduled Caste    | Karnataka            | Indian                                 | kingv4096@gmail.com          | Bachelor of Performing Arts            | U07AA23A0017                   | 8618999068       | 2023-24           |
| MATHAJI N                | Female | Category I         | Karnataka            | Indian                                 | mathajin41@gmail.com         | Bachelor of Performing Arts            | U07AA23A0018                   | 9353707931       | 2023-24           |
| SAMPATH KUMARA           | Male   | Category III (B)   | Karnataka            | Indian                                 | lsampathkumar79755@gmail.com | Bachelor of Visual Arts in<br>PAINTING | U07AA23A0001                   | 7975541169       | 2023-24           |
| PRAVEEN KUMAR            | Male   | Category I I I (B) | Karnataka            | Indian                                 | kpraveenkumar540@gmail.com   | Bachelor of Visual Arts in<br>PAINTING | U07AA23A0002                   | 6360837477       | 2023-24           |
| MAMATAJ                  | Female | Category I I (B)   | Karnataka            | Indian                                 | rajabeerati88@gmail.com      | Bachelor of Visual Arts in<br>PAINTING | U07AA23A0003                   | 7619585089       | 2023-24           |
| BADIGER<br>ihravanakumar | Male   | Category I I (A)   | Karnataka            | Indian                                 | hemantkumar14773@gmail.com   | Bachelor of Visual Arts in<br>PAINTING | U07AA23A0004                   | 9663112099       | 2023-24           |
| landiwaddar              | Male   | Scheduled Caste    | Karnataka            | Indian                                 | shravana4444@gmail.com       | Bachelor of Visual Arts in<br>PAINTING | U07AA23A0005                   | 8722672767       | 2023-24           |
| iouri Pattar             | Female | Category I I (A)   | Karnataka            | Indian I                               | cumartalawar199@gmail.com    | Bachelor of Visual Arts in<br>PAINTING | U07AA23A0006                   | 9008642354       | 2023-24           |
| landini                  | Female | Category II (A)    | Karnataka            | Indian r                               | handinishirwal2004@gmail.com | Bachelor of Visual Arts in             | U07AA23A0007                   | 7892878419       | 2023-24           |
| heemappa                 | Male : | Scheduled Caste    | Karnataka            | Indian b                               | vgunjal01@gmail.com          | Bachelor of Visual Arts in             | U07AA23A0008                   |                  | 2023-24           |
| AGARAJ LAMANI            | Male 5 | Scheduled Caste    | Karnataka            | Indian li                              | Bereland Building Olli       | Bachelor of Visual Arts in<br>PAINTING | U07AA23A0009                   | 7760159206       | 2023-24           |
| RAHUL                    | Male S | icheduled Caste    | Karnataka            | Indian h                               |                              | Bachelor of Visual Arts in<br>PAINTING | U07AA23A0010                   | 9343381861       | 2023-24           |