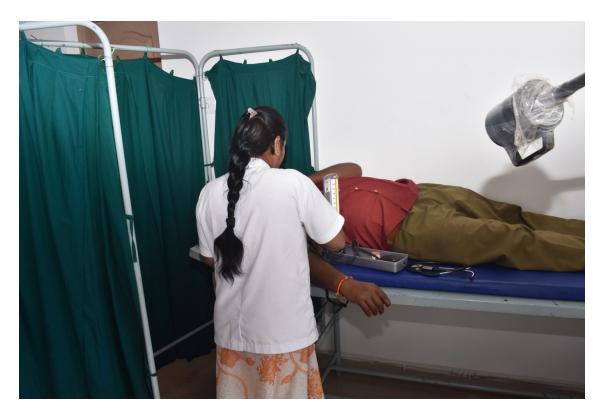

### a) Safety and Social Security -

- i) CCTVs have been installed in all parts of the campus, especially in front of the ladies hostel and also at the main gates of the university
- ii) Security staff has been appointed and they look after security of the campus in general and ladies in particular
- iii) In front of ladies hostel security shed has been established and one security person has been posted in front of each ladies hostels.
- iv) Movement register is maintained in both the ladies hostels. Lady students who leave the campus need to enter their name, purpose of visit and time. When they return once again they need to sign and specify the time of return.
- i) Medical facilities A small medical clinic is established by the university within the vicinity of the ladies hostel. Students are given free medical assistance.
- b) Maternity leave Female employees are given four months maternity leave with salary
- c) Compensatory appointment In case of death of male employee of the university his wife will be given appointment in the university

Ladies Hostel

Kriyasakti Building - Ladies Toilet

Bayalu Rangamandira - Ladies Toilet

Music Dept. - Ladies Toilet

Visual Art Dept. - Ladies Toilet

D.E.C. - Ladies Toilet

Sexual Harassment Cell

**Health Centre** 

Health Centre

**Health Centre** 

Health Centre