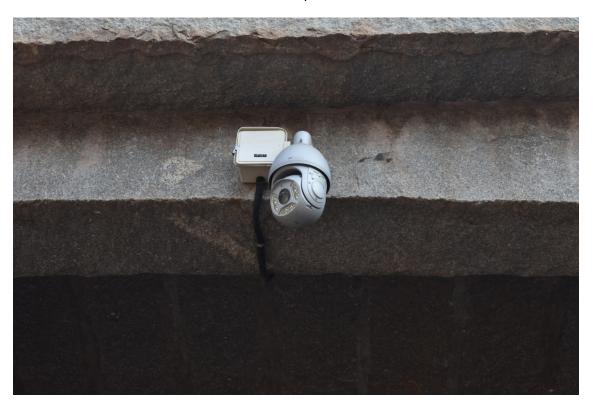

### a) Safety and Social Security -

- i) CCTVs have been installed in all parts of the campus, especially in front of the ladies hostel and also at the main gates of the university
- ii) Security staff has been appointed and they look after security of the campus in general and ladies in particular
- iii) In front of ladies hostel security shed has been established and one security person has been posted in front of each ladies hostels.
- iv) Movement register is maintained in both the ladies hostels. Lady students who leave the campus need to enter their name, purpose of visit and time. When they return once again they need to sign and specify the time of return.
- i) Medical facilities A small medical clinic is established by the university within the vicinity of the ladies hostel. Students are given free medical assistance.
- b) Maternity leave Female employees are given four months maternity leave with salary
- c) Compensatory appointment In case of death of male employee of the university his wife will be given appointment in the university