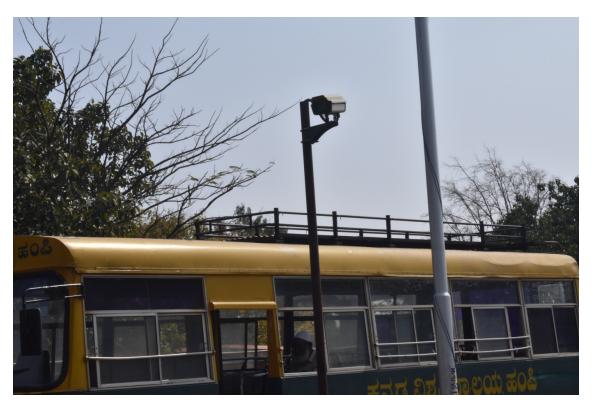

### a) Safety and Social Security -

- i) CCTVs have been installed in all parts of the campus, especially in front of the ladies hostel and also at the main gates of the university
- ii) Security staff has been appointed and they look after security of the campus in general and ladies in particular
- iii) In front of ladies hostel security shed has been established and one security person has been posted in front of each ladies hostels.
- iv) Movement register is maintained in both the ladies hostels. Lady students who leave the campus need to enter their name, purpose of visit and time. When they return once again they need to sign and specify the time of return.
- i) Medical facilities A small medical clinic is established by the university within the vicinity of the ladies hostel. Students are given free medical assistance.
- b) Maternity leave Female employees are given four months maternity leave with salary
- c) Compensatory appointment In case of death of male employee of the university his wife will be given appointment in the university