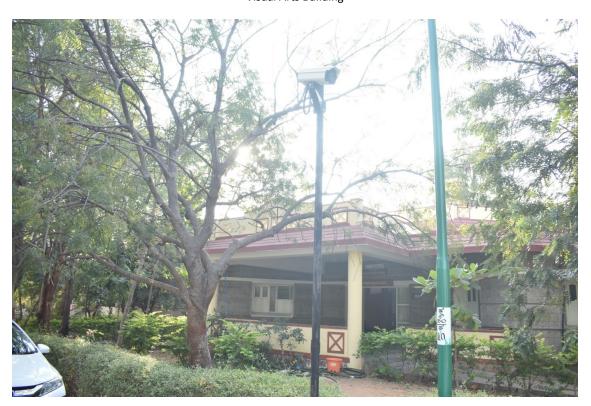

### a) Safety and Social Security -

- i) CCTVs have been installed in all parts of the campus, especially in front of the ladies hostel and also at the main gates of the university
- ii) Security staff has been appointed and they look after security of the campus in general and ladies in particular
- iii) In front of ladies hostel security shed has been established and one security person has been posted in front of each ladies hostels.
- iv) Movement register is maintained in both the ladies hostels. Lady students who leave the campus need to enter their name, purpose of visit and time. When they return once again they need to sign and specify the time of return.
- i) Medical facilities A small medical clinic is established by the university within the vicinity of the ladies hostel. Students are given free medical assistance.
- b) Maternity leave Female employees are given four months maternity leave with salary
- c) Compensatory appointment In case of death of male employee of the university his wife will be given appointment in the university