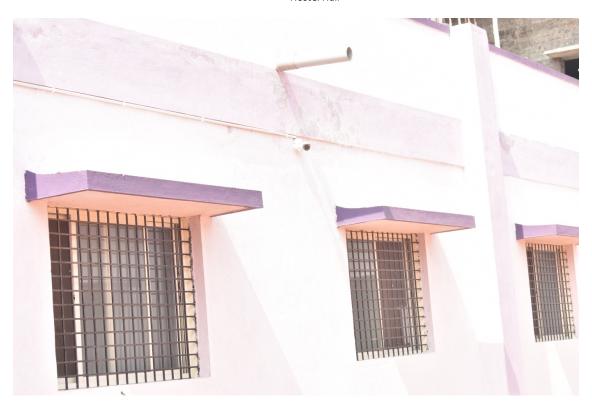

### a) Safety and Social Security -

- i) CCTVs have been installed in all parts of the campus, especially in front of the ladies hostel and also at the main gates of the university
- ii) Security staff has been appointed and they look after security of the campus in general and ladies in particular
- iii) In front of ladies hostel security shed has been established and one security person has been posted in front of each ladies hostels.
- iv) Movement register is maintained in both the ladies hostels. Lady students who leave the campus need to enter their name, purpose of visit and time. When they return once again they need to sign and specify the time of return.
- i) Medical facilities A small medical clinic is established by the university within the vicinity of the ladies hostel. Students are given free medical assistance.
- b) Maternity leave Female employees are given four months maternity leave with salary
- c) Compensatory appointment In case of death of male employee of the university his wife will be given appointment in the university