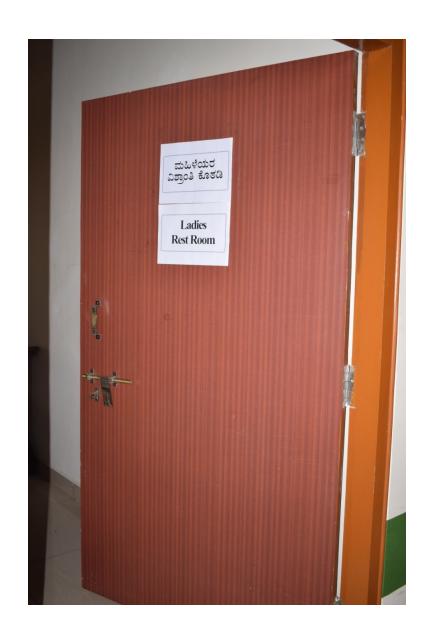

#### c) Common Room -

- i) Common room In most of the departments separate ladies rooms are provided for the ladies to take rest
- ii) Separate toilet In most of the departments separate ladies toilets are provided
- iii) Toilet in the campus In all parts of the university ladies toilets are constructed