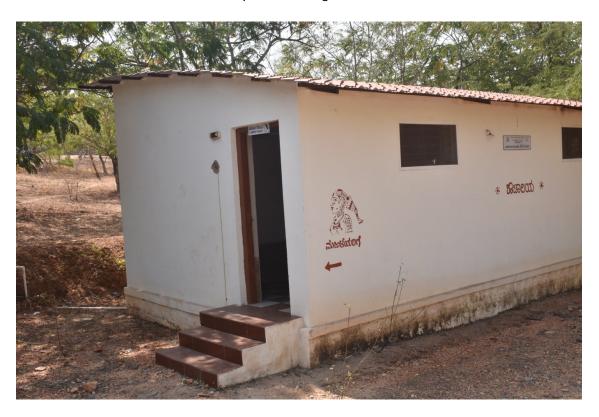

#### c) Common Room -

- i) Common room In most of the departments separate ladies rooms are provided for the ladies to take rest
- ii) Separate toilet In most of the departments separate ladies toilets are provided
- iii) Toilet in the campus In all parts of the university ladies toilets are constructed