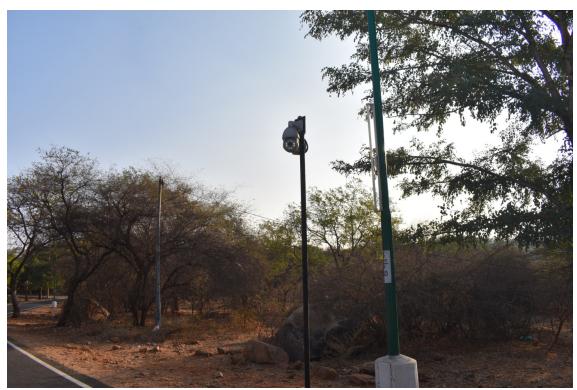

### a) Safety and Social Security -

- i) CCTVs have been installed in all parts of the campus, especially in front of the ladies hostel and also at the main gates of the university
- ii) Security staff has been appointed and they look after security of the campus in general and ladies in particular
- iii) In front of ladies hostel security shed has been established and one security person has been posted in front of each ladies hostels.
- iv) Movement register is maintained in both the ladies hostels. Lady students who leave the campus need to enter their name, purpose of visit and time. When they return once again they need to sign and specify the time of return.
- i) Medical facilities A small medical clinic is established by the university within the vicinity of the ladies hostel. Students are given free medical assistance.
- b) Maternity leave Female employees are given four months maternity leave with salary
- c) Compensatory appointment In case of death of male employee of the university his wife will be given appointment in the university

Guest House road

Hostel Kitchen

Hostel Hall

A Gate

Library

Library

Library

Library

Library

Boys Hostel

Boys Hostel

Kriyasakti

Kriyasakti

Visual Arts Building

Tripadi Circle

Near Tripadi Circle Bus Stand