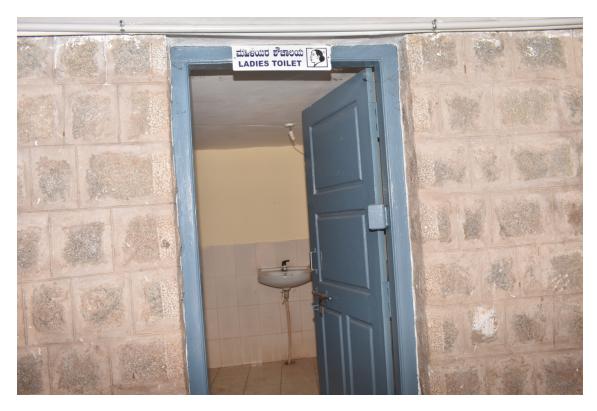

#### c) Common Room -

- i) Common room In most of the departments separate ladies rooms are provided for the ladies to take rest
- ii) Separate toilet In most of the departments separate ladies toilets are provided
- iii) Toilet in the campus In all parts of the university ladies toilets are constructed

Ladies Hostel

Kriyasakti Building - Ladies Toilet

Bayalu Rangamandira - Ladies Toilet

Music Dept. - Ladies Toilet

Visual Art Dept. - Ladies Toilet

D.E.C. - Ladies Toilet

Sexual Harassment Cell

**Health Centre** 