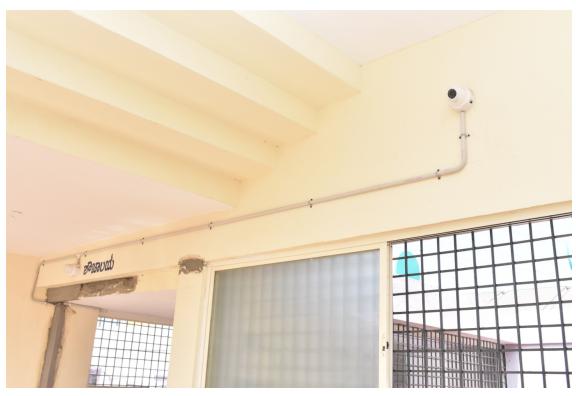

### a) Safety and Social Security -

- i) CCTVs have been installed in all parts of the campus, especially in front of the ladies hostel and also at the main gates of the university
- ii) Security staff has been appointed and they look after security of the campus in general and ladies in particular
- iii) In front of ladies hostel security shed has been established and one security person has been posted in front of each ladies hostels.
- iv) Movement register is maintained in both the ladies hostels. Lady students who leave the campus need to enter their name, purpose of visit and time. When they return once again they need to sign and specify the time of return.
- i) Medical facilities A small medical clinic is established by the university within the vicinity of the ladies hostel. Students are given free medical assistance.
- b) Maternity leave Female employees are given four months maternity leave with salary
- c) Compensatory appointment In case of death of male employee of the university his wife will be given appointment in the university