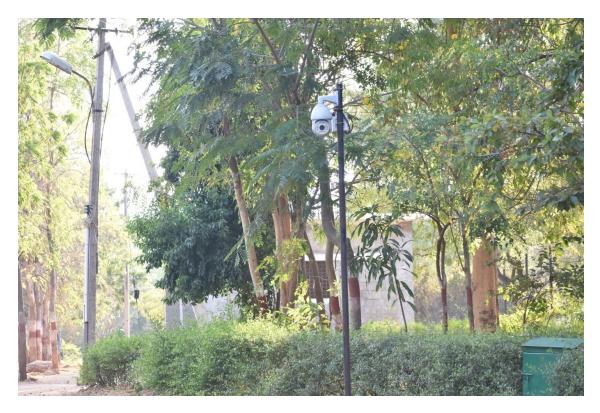

### a) Safety and Social Security -

- i) CCTVs have been installed in all parts of the campus, especially in front of the ladies hostel and also at the main gates of the university
- ii) Security staff has been appointed and they look after security of the campus in general and ladies in particular
- iii) In front of ladies hostel security shed has been established and one security person has been posted in front of each ladies hostels.
- iv) Movement register is maintained in both the ladies hostels. Lady students who leave the campus need to enter their name, purpose of visit and time. When they return once again they need to sign and specify the time of return.
- i) Medical facilities A small medical clinic is established by the university within the vicinity of the ladies hostel. Students are given free medical assistance.
- b) Maternity leave Female employees are given four months maternity leave with salary
- c) Compensatory appointment In case of death of male employee of the university his wife will be given appointment in the university