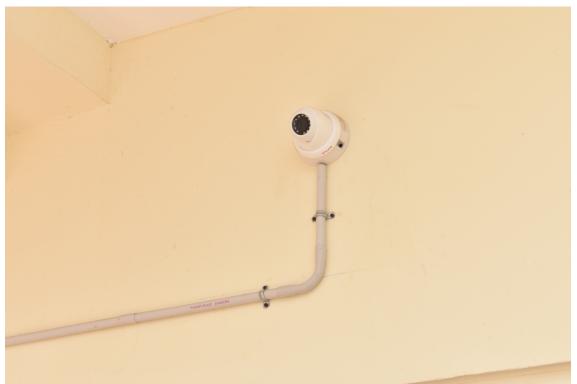

### a) Safety and Social Security -

- i) CCTVs have been installed in all parts of the campus, especially in front of the ladies hostel and also at the main gates of the university
- ii) Security staff has been appointed and they look after security of the campus in general and ladies in particular
- iii) In front of ladies hostel security shed has been established and one security person has been posted in front of each ladies hostels.
- iv) Movement register is maintained in both the ladies hostels. Lady students who leave the campus need to enter their name, purpose of visit and time. When they return once again they need to sign and specify the time of return.
- i) Medical facilities A small medical clinic is established by the university within the vicinity of the ladies hostel. Students are given free medical assistance.
- b) Maternity leave Female employees are given four months maternity leave with salary
- c) Compensatory appointment In case of death of male employee of the university his wife will be given appointment in the university