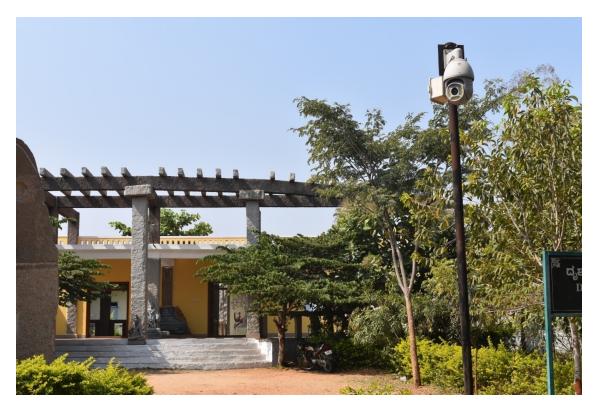

### a) Safety and Social Security -

- i) CCTVs have been installed in all parts of the campus, especially in front of the ladies hostel and also at the main gates of the university
- ii) Security staff has been appointed and they look after security of the campus in general and ladies in particular
- iii) In front of ladies hostel security shed has been established and one security person has been posted in front of each ladies hostels.
- iv) Movement register is maintained in both the ladies hostels. Lady students who leave the campus need to enter their name, purpose of visit and time. When they return once again they need to sign and specify the time of return.
- i) Medical facilities A small medical clinic is established by the university within the vicinity of the ladies hostel. Students are given free medical assistance.
- b) Maternity leave Female employees are given four months maternity leave with salary
- c) Compensatory appointment In case of death of male employee of the university his wife will be given appointment in the university