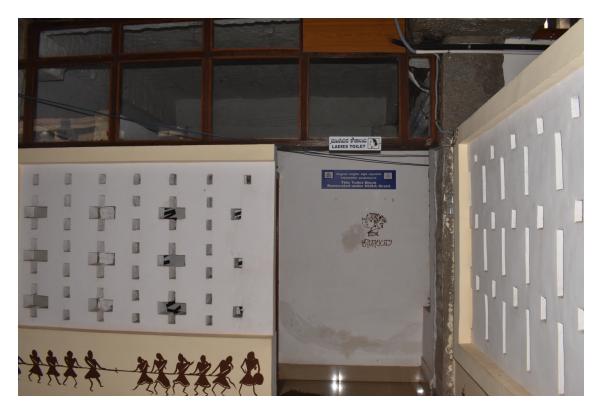

#### c) Common Room -

- i) Common room In most of the departments separate ladies rooms are provided for the ladies to take rest
- ii) Separate toilet In most of the departments separate ladies toilets are provided
- iii) Toilet in the campus In all parts of the university ladies toilets are constructed