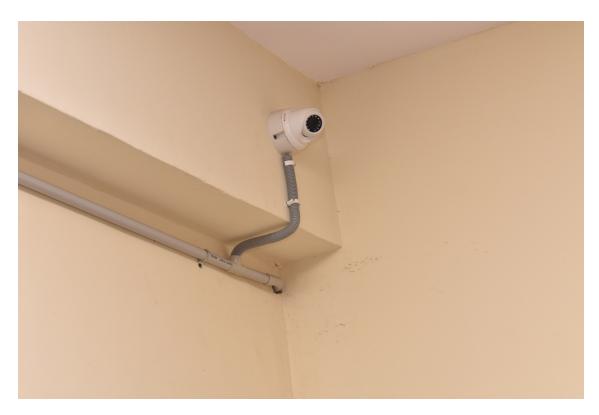

### a) Safety and Social Security -

- i) CCTVs have been installed in all parts of the campus, especially in front of the ladies hostel and also at the main gates of the university
- ii) Security staff has been appointed and they look after security of the campus in general and ladies in particular
- iii) In front of ladies hostel security shed has been established and one security person has been posted in front of each ladies hostels.
- iv) Movement register is maintained in both the ladies hostels. Lady students who leave the campus need to enter their name, purpose of visit and time. When they return once again they need to sign and specify the time of return.
- i) Medical facilities A small medical clinic is established by the university within the vicinity of the ladies hostel. Students are given free medical assistance.
- b) Maternity leave Female employees are given four months maternity leave with salary
- c) Compensatory appointment In case of death of male employee of the university his wife will be given appointment in the university